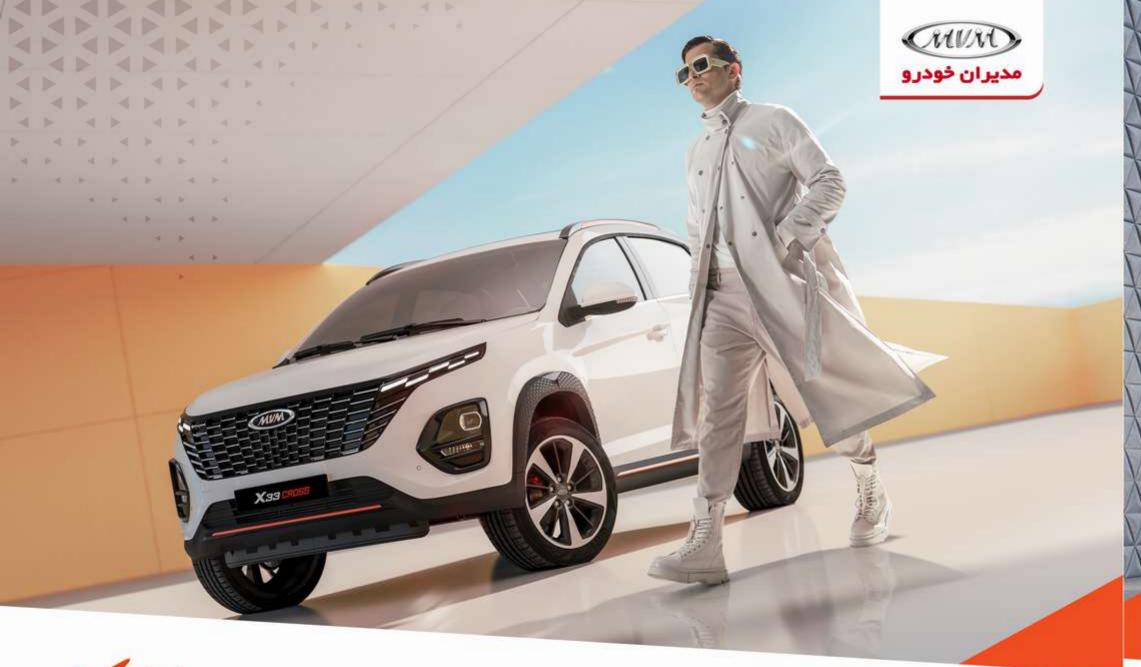

فلاشر روى قاب آيينه

بدنه تک رنگ

پايەبارىند

بال عقب

سنسور پارک عقب و جلو

فرمان برقی D-Cut چرمی ، با قابلیت تنظیم در ۲ جهت

تنظیم صندلی راننده در ۶ جهت بصورت دستی

تنظیم صندلی سرنشین جلو در۴ جهت بصورت دستی