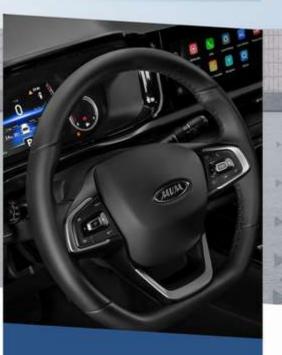

فلاشر روى قاب آيينه

بدنه تک رنگ

پايەبارىند

بال عقب

سنسور پارک عقب و جلو

فرمان برقی D-Cut چرمی ، با قابلیت تنظیم در ۲ جهت

تنظیم صندلی راننده در ۶ جهت بصورت دستی

تنظیم صندلی سرنشین جلو در۴ جهت بصورت دستی