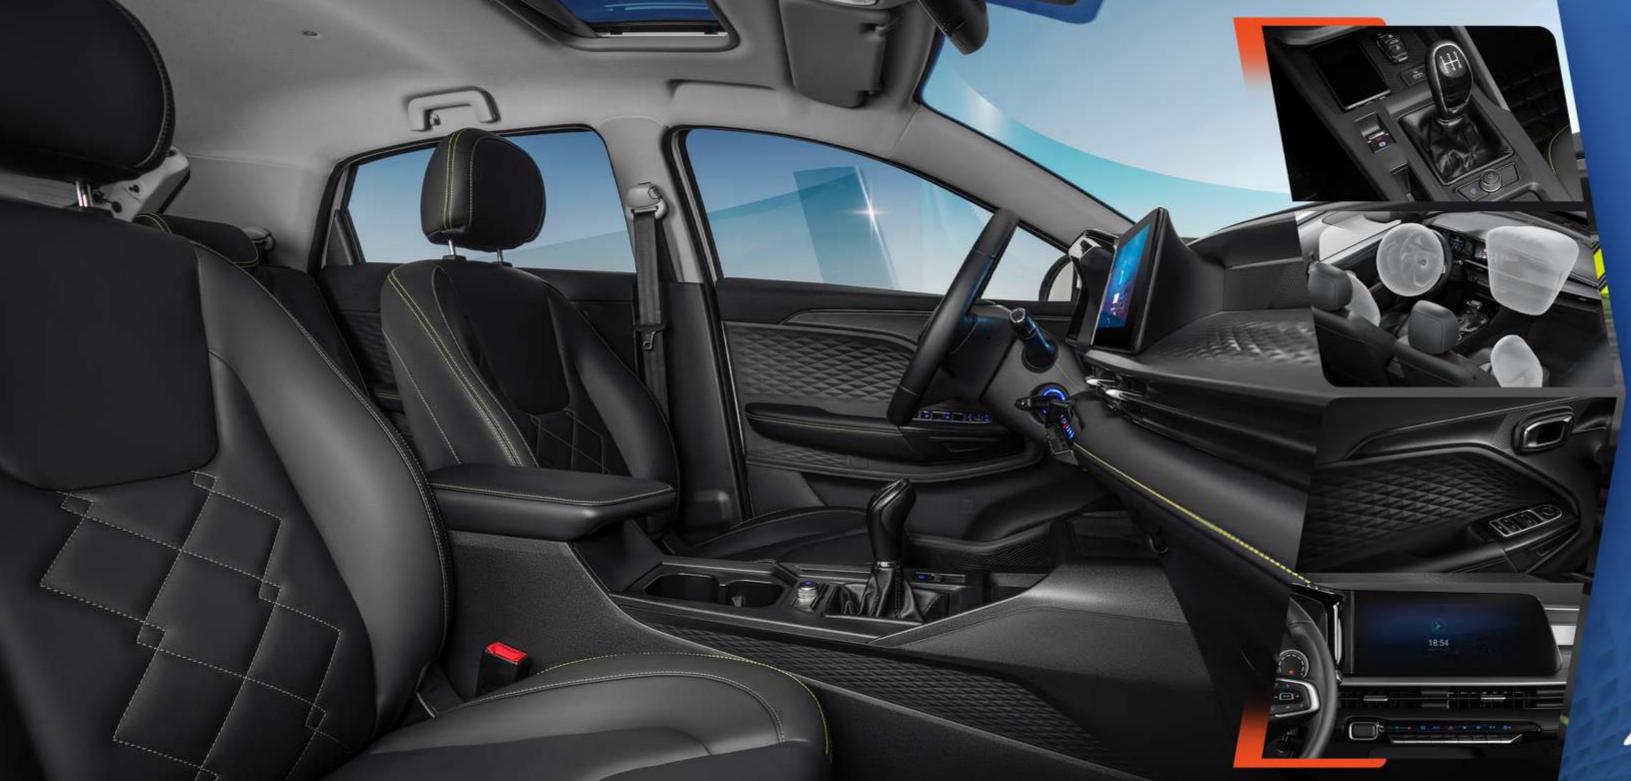

پورت خروجی ۱۲ ولت در ردیف جلو

روکش صندلی چرم

Android Mirror Link

تعداد ۴ عدد بلند گو

پورت USB در ردیف جلو + یک پورد در ردیف عقب

قفل اتوماتیک درب ها پس از حرکت

پنل تهویه هوا الکتریکی

نمایش اطلاعات تهویه مطبوع روی مانیتور

دوربين دنده عقب دايناميک

کنسول آرم رست ردیف جلو

بالابر شيشه برقى

شسور نور (اتولایت)

رمز پارک برقی و اتوهلد

یینه های جانبی با تنظیم برقی

سيستم ضد سرقت

گرم کن آیینه

فلاشر روى قاب آيينه

بدنه تک رنگ

پايەبارىند

بال عقب

سنسور پارک عقب و جلو

فرمان برقی D-Cut چرمی ، با قابلیت تنظیم در ۲ جهت

تنظیم صندلی راننده در ۶ جهت بصورت دستی

تنظیم صندلی سرنشین جلو در۴ جهت بصورت دستی

مفحه نمایش ۱۰٬۲۵ اینچ

نمایشگر صفحه کیلومتر ۷ اینچ دیجیتال

گرم کن صندلی ردیف جلو

سيستم اخطار تجاوز از سرعت

سانروف برقى ٢ حالته

ايزوفيكس

قفل کودک قفل مرکزی

33CR055 MT