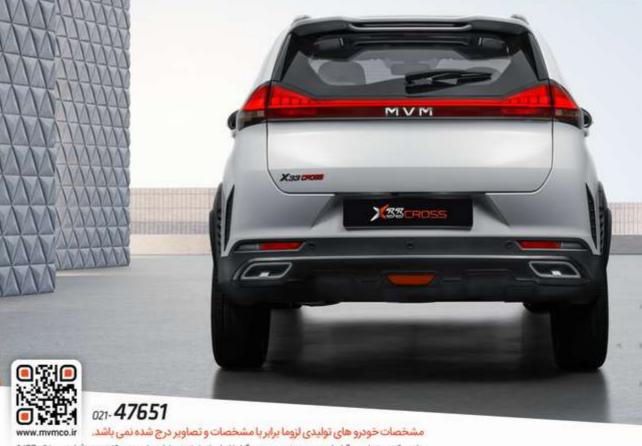

فلاشر روى قاب آيينه

بدنه تک رنگ

پايەبارىند

بال عقب

سنسور پارک عقب و جلو

فرمان برقی D-Cut چرمی ، با قابلیت تنظیم در ۲ جهت

تنظیم صندلی راننده در ۶ جهت بصورت دستی

تنظیم صندلی سرنشین جلو در۴ جهت بصورت دستی